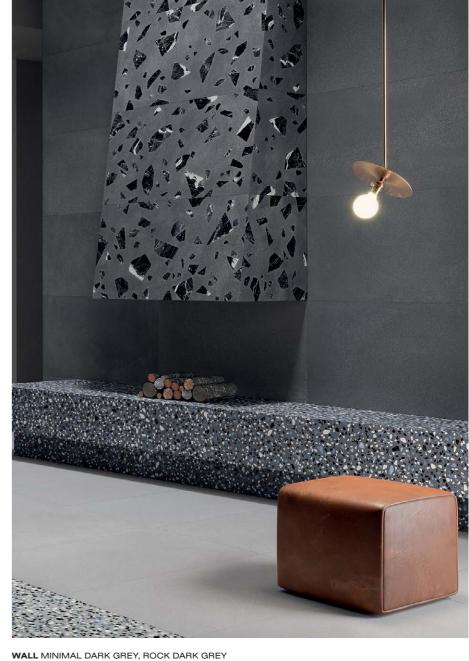

# MEDLEY

ORIGIN ITALY MATERIAL PORCELAIN APPLICATION WALL, FLOOR COLOURS SIX FINISHES ONE

FLOOR ROCK GREY

Manufactured in Italy, the Medley Collection draws inspiration from Venetian Terrazzo. It presents an abacus of ceramic materials, conceived for architectural design and experimentation. The range offers various shades and four different particle sizes; Minimal, Pop, Classic and Rock.