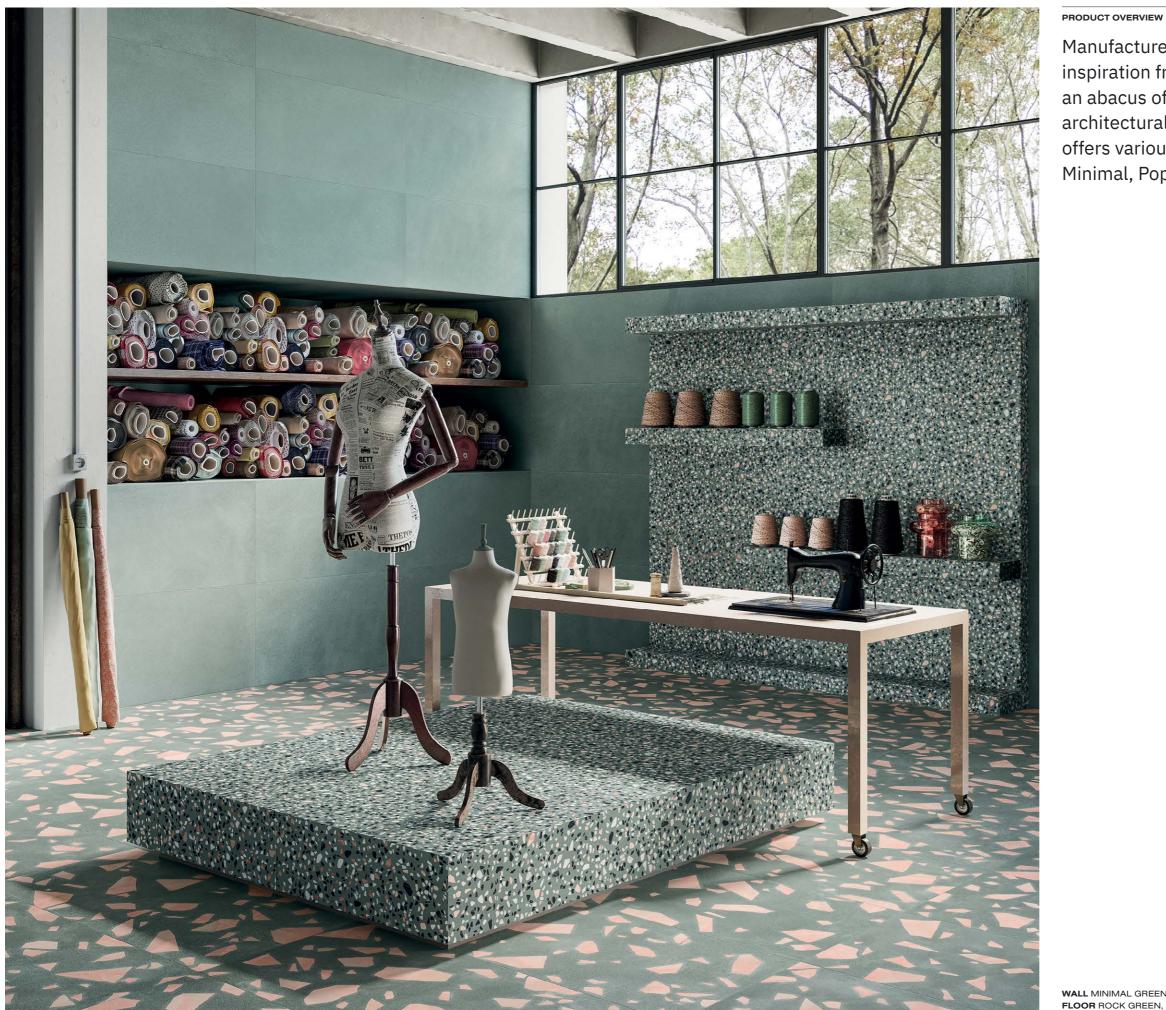

# MEDLEY

ORIGIN ITALY MATERIAL PORCELAIN APPLICATION WALL, FLOOR COLOURS SIX FINISHES ONE

FLOOR ROCK GREY

Manufactured in Italy, the Medley Collection draws inspiration from Venetian Terrazzo. It presents an abacus of ceramic materials, conceived for architectural design and experimentation. The range offers various shades and four different particle sizes; Minimal, Pop, Classic and Rock.

WALL MINIMAL GREEN, CLASSIC GREEN FLOOR ROCK GREEN, CLASSIC GREEN