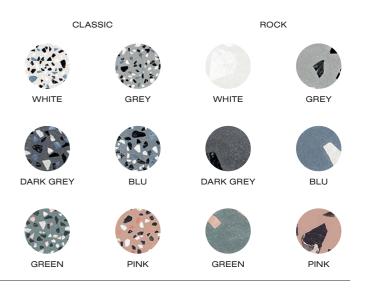

**PRODUCT CATALOGUE** 

# MEDLEY



ORIGIN ITALY MATERIAL PORCELAIN APPLICATION WALL, FLOOR COLOURS SIX FINISHES ONE









FLOOR ROCK GREY



Manufactured in Italy, the Medley Collection draws inspiration from Venetian Terrazzo. It presents an abacus of ceramic materials, conceived for architectural design and experimentation. The range offers various shades and four different particle sizes; Minimal, Pop, Classic and Rock.

WALL MINIMAL GREEN, CLASSIC GREEN FLOOR ROCK GREEN, CLASSIC GREEN



#### COLOURS



NOMINAL SIZES





EDGE TYPE Rectified

#### FINISHES

Natural

### THICKNESS

10mm



| 1 |  |  |
|---|--|--|
| 1 |  |  |
| 1 |  |  |
| 1 |  |  |
| 1 |  |  |
| 1 |  |  |
| 1 |  |  |
| 1 |  |  |
| 1 |  |  |
| 1 |  |  |
| 1 |  |  |
|   |  |  |
|   |  |  |
|   |  |  |
|   |  |  |
|   |  |  |
|   |  |  |
|   |  |  |
|   |  |  |
|   |  |  |
|   |  |  |
|   |  |  |
|   |  |  |
|   |  |  |
|   |  |  |
|   |  |  |
|   |  |  |
|   |  |  |
|   |  |  |
|   |  |  |
| 1 |  |  |
| 1 |  |  |
| 1 |  |  |
| 1 |  |  |
| 1 |  |  |
| 1 |  |  |
| 1 |  |  |
| 1 |  |  |
| 1 |  |  |
| 1 |  |  |
| 1 |  |  |
| 1 |  |  |
| 1 |  |  |
| 1 |  |  |
| 1 |  |  |
| 1 |  |  |
| 1 |  |  |
| 1 |  |  |
| 1 |  |  |
| 1 |  |  |
| 1 |  |  |
| 1 |  |  |
| 1 |  |  |
| 1 |  |  |
| 1 |  |  |
| 1 |  |  |
| 1 |  |  |
| 1 |  |  |
|   |  |  |

600 x 1200

#### VARIATION

V1 (Minimal), V3 (Classic, Rock, Pop)

**SLIP RES