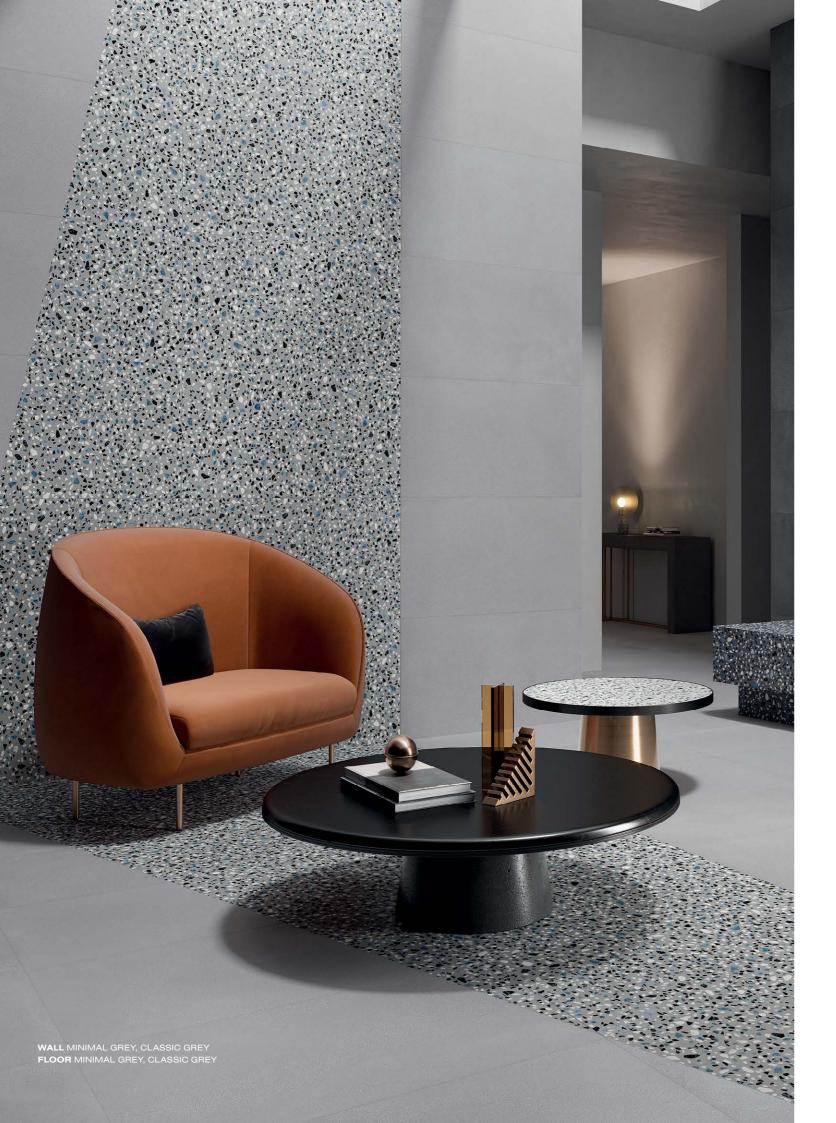

# MEDLEY

ORIGIN ITALY MATERIAL PORCELAIN APPLICATION WALL, FLOOR COLOURS SIX FINISHES ONE

FLOOR ROCK GREY

Manufactured in Italy, the Medley Collection draws inspiration from Venetian Terrazzo. It presents an abacus of ceramic materials, conceived for architectural design and experimentation. The range offers various shades and four different particle sizes; Minimal, Pop, Classic and Rock.