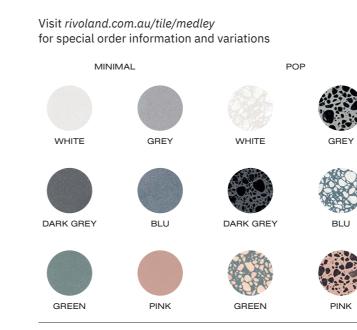

**PRODUCT CATALOGUE** 

# MEDLEY



ORIGIN ITALY MATERIAL PORCELAIN APPLICATION WALL, FLOOR COLOURS SIX FINISHES ONE









FLOOR ROCK GREY



Manufactured in Italy, the Medley Collection draws inspiration from Venetian Terrazzo. It presents an abacus of ceramic materials, conceived for architectural design and experimentation. The range offers various shades and four different particle sizes; Minimal, Pop, Classic and Rock.

WALL MINIMAL GREEN, CLASSIC GREEN FLOOR ROCK GREEN, CLASSIC GREEN



#### COLOURS



NOMINAL SIZES





EDGE TYPE Rectified

#### FINISHES

Natural

### THICKNESS

10mm



| 1 |  |  |
|---|--|--|
| 1 |  |  |
| 1 |  |  |
| 1 |  |  |
| 1 |  |  |
| 1 |  |  |
| 1 |  |  |
| 1 |  |  |
| 1 |  |  |
| 1 |  |  |
| 1 |  |  |
|   |  |  |
|   |  |  |
|   |  |  |
|   |  |  |
|   |  |  |
|   |  |  |
|   |  |  |
|   |  |  |
|   |  |  |
|   |  |  |
|   |  |  |
|   |  |  |
|   |  |  |
|   |  |  |
|   |  |  |
|   |  |  |
|   |  |  |
|   |  |  |
|   |  |  |
| 1 |  |  |
| 1 |  |  |
| 1 |  |  |
| 1 |  |  |
| 1 |  |  |
| 1 |  |  |
| 1 |  |  |
| 1 |  |  |
| 1 |  |  |
| 1 |  |  |
| 1 |  |  |
| 1 |  |  |
| 1 |  |  |
| 1 |  |  |
| 1 |  |  |
| 1 |  |  |
| 1 |  |  |
| 1 |  |  |
| 1 |  |  |
| 1 |  |  |
| 1 |  |  |
| 1 |  |  |
| 1 |  |  |
| 1 |  |  |
| 1 |  |  |
| 1 |  |  |
| 1 |  |  |
| 1 |  |  |
|