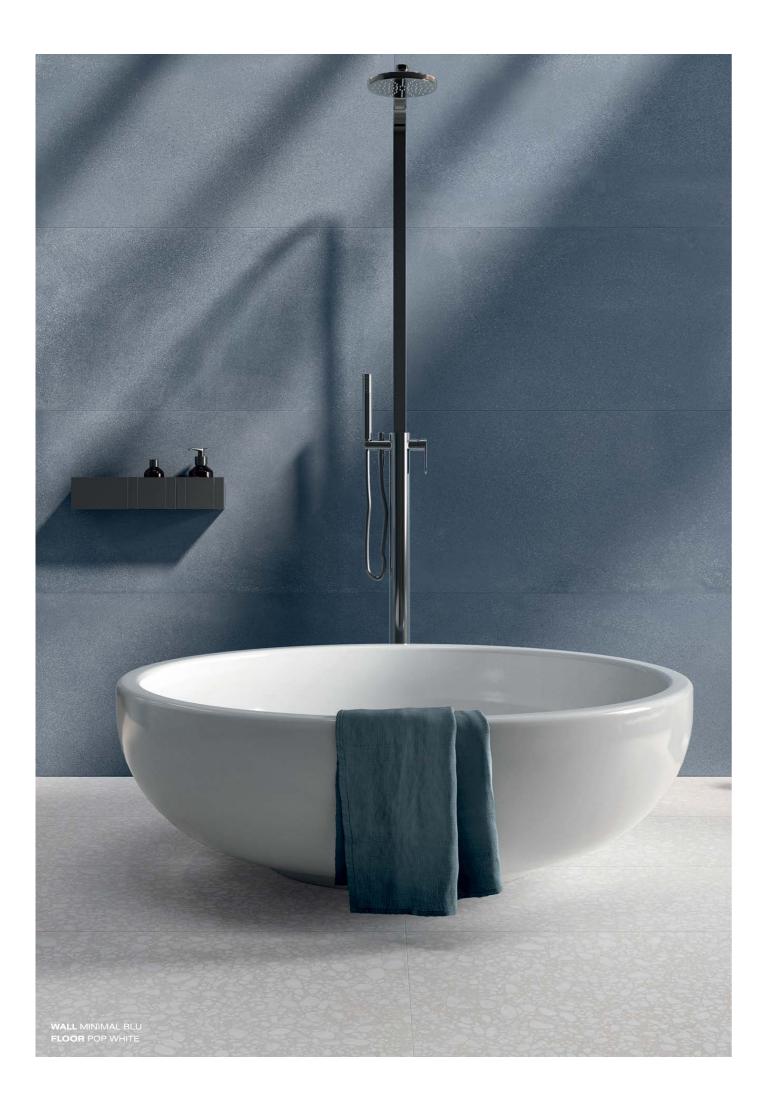

**PRODUCT CATALOGUE** 

# MEDLEY



ORIGIN ITALY MATERIAL PORCELAIN APPLICATION WALL, FLOOR COLOURS SIX FINISHES ONE









FLOOR ROCK GREY



Manufactured in Italy, the Medley Collection draws inspiration from Venetian Terrazzo. It presents an abacus of ceramic materials, conceived for architectural design and experimentation. The range offers various shades and four different particle sizes; Minimal, Pop, Classic and Rock.

WALL MINIMAL GREEN, CLASSIC GREEN FLOOR ROCK GREEN, CLASSIC GREEN



#### COLOURS



NOMINAL SIZES





EDGE TYPE Rectified

#### FINISHES

Natural

### THICKNESS

10mm



| 1 |  |  |
|---|--|--|
| 1 |  |  |
| 1 |  |  |
| 1 |  |  |
| 1 |  |  |
| 1 |  |  |
| 1 |  |  |
| 1 |  |  |
| 1 |  |  |
| 1 |  |  |
| 1 |  |  |
|   |  |  |
|   |  |  |
|   |  |  |
|   |  |  |
|   |  |  |
|   |  |  |
|   |  |  |
|   |  |  |
|   |  |  |
|   |  |  |
|   |  |  |
|   |  |  |
|   |  |  |
|   |  |  |
|   |  |  |
|   |  |  |
|   |  |  |
|   |  |  |
|   |  |  |
| 1 |  |  |
| 1 |  |  |
| 1 |  |  |
| 1 |  |  |
| 1 |  |  |
| 1 |  |  |
| 1 |  |  |
| 1 |  |  |
| 1 |  |  |
| 1 |  |  |
| 1 |  |  |
| 1 |  |  |
| 1 |  |  |
| 1 |  |  |
| 1 |  |  |
| 1 |  |  |
| 1 |  |  |
| 1 |  |  |
| 1 |  |  |
| 1 |  |  |
| 1 |  |  |
| 1 |  |  |
| 1 |  |  |
| 1 |  |  |
| 1 |  |  |
| 1 |  |  |
| 1 |  |  |