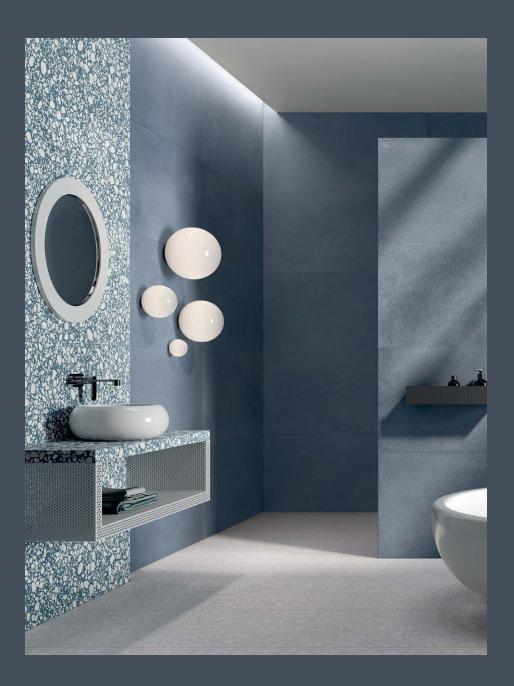

# MEDLEY

ORIGIN ITALY MATERIAL PORCELAIN APPLICATION WALL, FLOOR COLOURS SIX FINISHES ONE

FLOOR ROCK GREY

Manufactured in Italy, the Medley Collection draws inspiration from Venetian Terrazzo. It presents an abacus of ceramic materials, conceived for architectural design and experimentation. The range offers various shades and four different particle sizes; Minimal, Pop, Classic and Rock.

WALL MINIMAL GREEN, CLASSIC GREEN FLOOR ROCK GREEN, CLASSIC GREEN